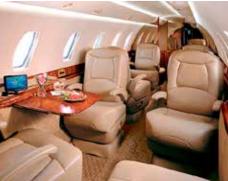

## CESSNA CITATION SOVEREIGN

The Citation Sovereign is a superior private aircraft, combining passenger comfort, range and baggage volume. A derivative of the lighter Excel, the Citation Sovereign boasts nonstop American Coast-to-Coast capability, features a full-size cabin for up to 8 passengers, and with over 100 cubic feet of luggage capacity offers great space.

| Overall cabin length:     | 7.70m / 25 ft 3 in |
|---------------------------|--------------------|
| Cabin height:             | 1.73m / 5 ft 8 in  |
| Cabin width:              | 1.68m / 5 ft 6 in  |
| Luggage Volume:           | 100 cu.ft          |
| Passenger capacity:       | 8                  |
| Maximum range (distance): | up to 5.5 hours    |



The above floorplan is a typical example of this aircraft type