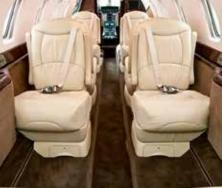

## CESSNA CITATION SOVEREIGN

The Citation Sovereign is a superior private aircraft, combining passenger comfort, range and baggage volume. A derivative of the lighter Excel, the Citation Sovereign boasts nonstop American Coast-to-Coast capability, features a full-size cabin for up to 8 passengers, and with over 100 cubic feet of luggage capacity offers great space.

| Overall cabin length:     | 7.70m / 25 ft 3 in |
|---------------------------|--------------------|
| Cabin height:             | 1.73m / 5 ft 8 in  |
| Cabin width:              | 1.68m / 5 ft 6 in  |
| Luggage Volume:           | 100 cu.ft          |
| Passenger capacity:       | 8                  |
| Maximum range (distance): | up to 5.5 hours    |



The above floorplan is a typical example of this aircraft type