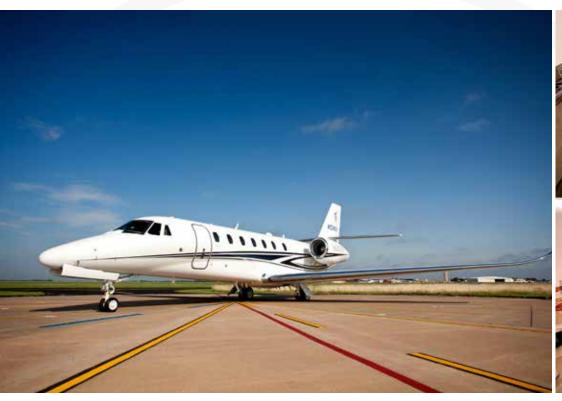

## CESSNA CITATION SOVEREIGN

The Citation Sovereign is a superior private aircraft, combining passenger comfort, range and baggage volume. A derivative of the lighter Excel, the Citation Sovereign boasts nonstop American Coast-to-Coast capability, features a full-size cabin for up to 8 passengers, and with over 100 cubic feet of luggage capacity offers great space.

| Overall cabin length:     | 7.70m / 25 ft 3 in |
|---------------------------|--------------------|
| Cabin height:             | 1.73m / 5 ft 8 in  |
| Cabin width:              | 1.68m / 5 ft 6 in  |
| Luggage Volume:           | 100 cu.ft          |
| Passenger capacity:       | 8                  |
| Maximum range (distance): | up to 5.5 hours    |