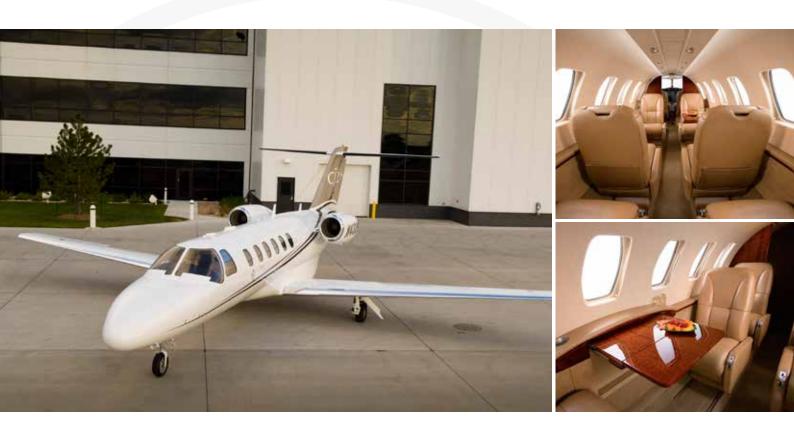

## CESSNA CITATION CJ2+

With individual seating for up to 6 passengers the Citation CJ2 offers great luggage capacity similar to most midsize jets, and an enclosed washroom. The Citation CJ2 jet is also certified to operate out of London City Airport, perfect for reaching a wide range of European destinations.

| Overall cabin length: | 4.14m / 13ft 7 in  |
|-----------------------|--------------------|
| Cabin height:         | 1.45m / 4 ft 9 in  |
| Cabin width:          | 1.47m / 4 ft 10 in |
| Luggage Volume:       | 70 cu.ft           |
| Passenger capacity:   | 6                  |